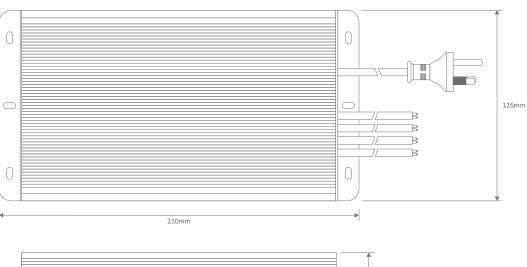

## **Specification Features**

Input voltage (AC): AC 170~265V 50/60Hz

Input current (AC): AC 2.36~1.51.A

Output voltage (DC): 12V DC
Output current (A): DC 16.7A
Output wattage (W): 10-200W
Flex and Plug: Yes
LED Indicator: No
IP rating (IP): 67

Dimensions: (L) 210mm x (W) 126mm x (H) 59mm

Warranty: 3 Years replacement

Order Code: 20199
Product Code: WP12/200