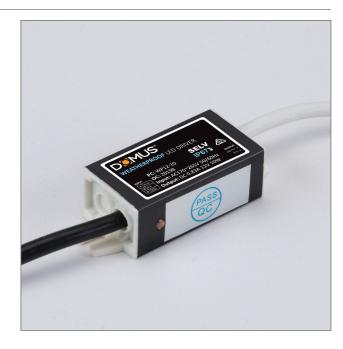

# Constant Voltage LED Driver

## Description

10W 12V DC Weatherproof Constant Voltage LED Driver for use on LED strip lighting, garden lights, Inground uplighters and much more.

## Specification Features

Input voltage (AC): AC170~265V 50/60Hz
Output voltage (DC): DC 0.83A 12V DC 10W

Output current (A): DC 0.83A
Output wattage (W): 10W
Flex and Plug: Yes
LED Indicator: No
IP rating (IP): 67

Dimensions: (L) 55mm x (W) 30mm x (H) 20mm

Warranty: 3 Years replacement

Order Code: 20198
Product Code: WP12/10