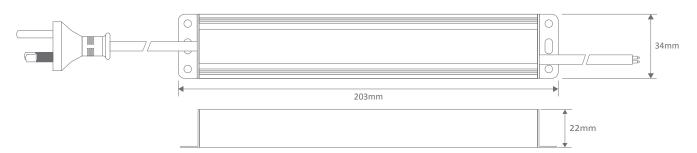

Dimensions: (L) 203mm x (W) 34mm x (H) 22mm

Warranty: 3 Years replacement

Order Code: 20201
Product Code: WP12/30