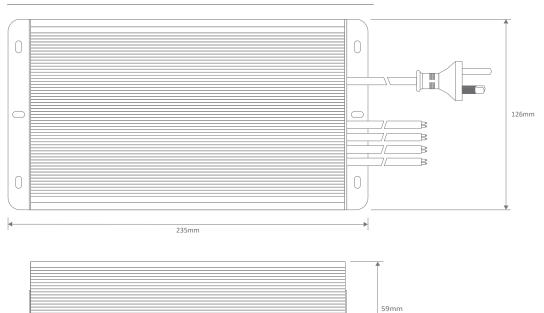

## **Specification Features**

Input voltage (AC): AC 170~265V 50/60Hz

Input current (AC): AC 2.95~1.89.A

Output voltage (DC): 12V DC
Output current (A): DC 20.8A
Output wattage (W): 10-250W
Flex and Plug: Yes
LED Indicator: No
IP rating (IP): 67

Dimensions: (L) 235mm x (W) 126mm x (H) 59mm

Warranty: 3 Years replacement

Order Code: 20259
Product Code: WP12/250