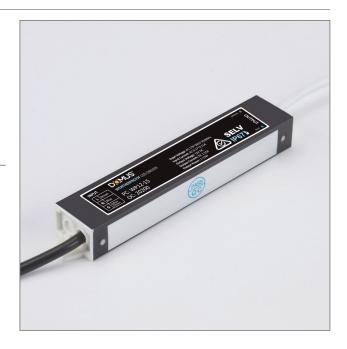

# Constant Voltage LED Driver

## Description

15W 12V DC Weatherproof Constant Voltage LED Driver for use on LED strip lighting, garden lights, inground uplighters and much more.

## **Specification Features**

Input voltage (AC): AC 170~265V 50/60Hz

Input current (AC): AC 0.17~0.11A

Output voltage (DC): 12V DC

Output current (A): DC 1.25A

Output wattage (W): 1-15W

Flex and Plug: Yes

LED Indicator: No IP rating (IP): 67

Dimensions: (L) 145mm x (W) 30mm x (H) 20mm

Warranty: 3 Years replacement

Order Code: 20200 Product Code: WP12/15