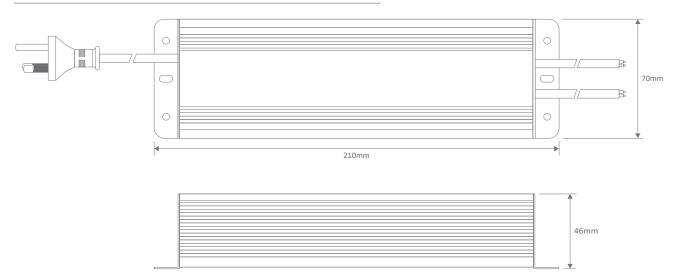

### **Specification Features**

Input voltage (AC): AC 170~265V 50/60Hz

Dimensions: (L) 179mm x (W) 70mm x (H) 46mm

Warranty: 3 Years replacement

Order Code: 20202 Product Code: WP12/60