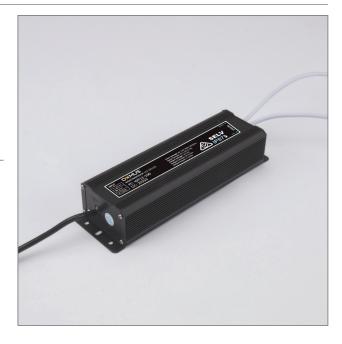

### **Specification Features**

Input voltage (AC): AC 170~265V 50/60Hz

Dimensions: (L) 179mm x (W) 70mm x (H) 46mm

Warranty: 3 Years replacement

Order Code: 20202 Product Code: WP12/60