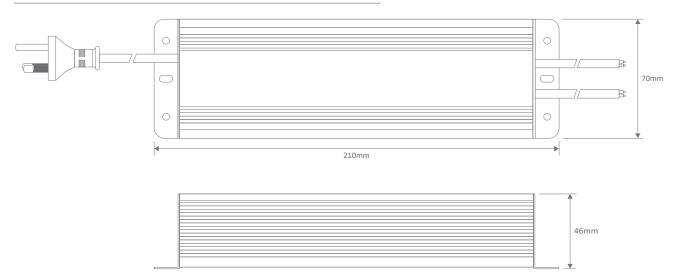

Yes

LED Indicator: No IP rating (IP): 67

Dimensions: (L) 240mm x (W) 70mm x (H) 46mm

Warranty: 3 Years replacement

Order Code: 20203 Product Code: WP12/100