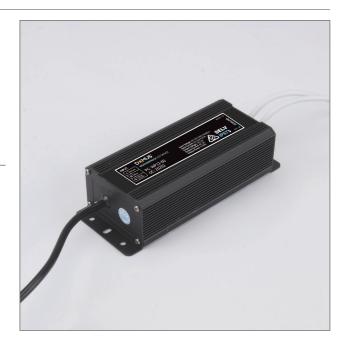

# **Constant Voltage LED Driver**

#### Description

60W 12V DC Weatherproof Constant Voltage LED Driver for use on LED strip lighting, garden lights, inground uplighters and much more.

### **Specification Features**

Input voltage (AC): AC 170~265V 50/60Hz

Dimensions: (L) 179mm x (W) 70mm x (H) 46mm

Warranty: 3 Years replacement

Order Code: 20202 Product Code: WP12/60