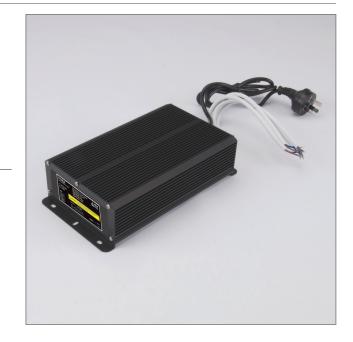

## **Specification Features**

Input voltage (AC): AC 170~265V 50/60Hz

Input current (AC): AC 2.36~1.51.A

Output voltage (DC): 12V DC
Output current (A): DC 16.7A
Output wattage (W): 10-200W
Flex and Plug: Yes
LED Indicator: No
IP rating (IP): 67

Dimensions: (L) 210mm x (W) 126mm x (H) 59mm

Warranty: 3 Years replacement

Order Code: 20199
Product Code: WP12/200