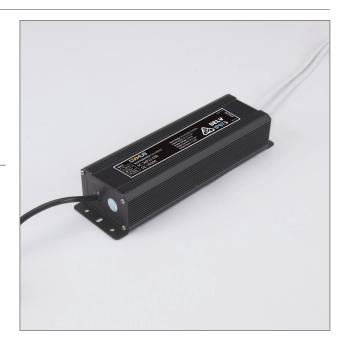

Yes

LED Indicator: No IP rating (IP): 67

Dimensions: (L) 240mm x (W) 70mm x (H) 46mm

Warranty: 3 Years replacement

Order Code: 20203 Product Code: WP12/100