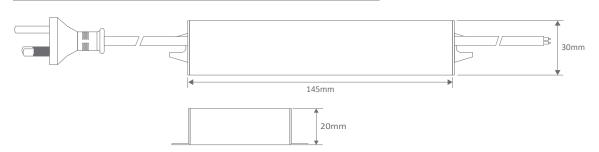

Dimensions: (L) 145mm x (W) 30mm x (H) 20mm

Warranty: 3 Years replacement

Order Code: 20200 Product Code: WP12/15