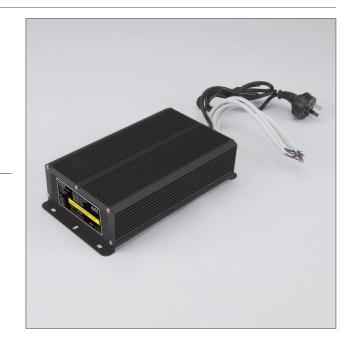

## **Specification Features**

Input voltage (AC): AC 170~265V 50/60Hz

Input current (AC): AC 2.95~1.89.A

Output voltage (DC): 12V DC
Output current (A): DC 20.8A
Output wattage (W): 10-250W
Flex and Plug: Yes
LED Indicator: No
IP rating (IP): 67

Dimensions: (L) 235mm x (W) 126mm x (H) 59mm

Warranty: 3 Years replacement

Order Code: 20259
Product Code: WP12/250