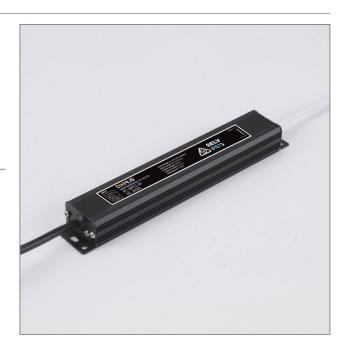

# Constant Voltage LED Driver

#### Description

30W 12V DC Weatherproof Constant Voltage LED Driver for use on LED strip lighting, garden lights, inground uplighters and much more.

## **Specification Features**

Input voltage (AC): AC 170~265V 50/60Hz

Input current (AC): AC 0.35~0.22A

Output voltage (DC): 12V DC

Output current (A): DC 2.5A

Output current (A): DC 2.5/
Output wattage (W): 2-30W
Flex and Plug: Yes
LED Indicator: No
IP rating (IP): 67

Dimensions: (L) 203mm x (W) 34mm x (H) 22mm

Warranty: 3 Years replacement

Order Code: 20201
Product Code: WP12/30