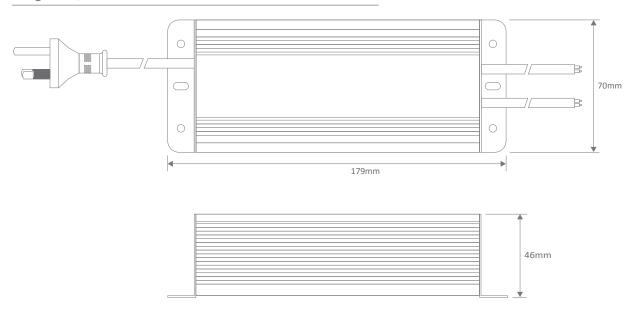

### **Specification Features**

Input voltage (AC): AC 170~265V 50/60Hz

Dimensions: (L) 179mm x (W) 70mm x (H) 46mm

Warranty: 3 Years replacement

Order Code: 20202 Product Code: WP12/60