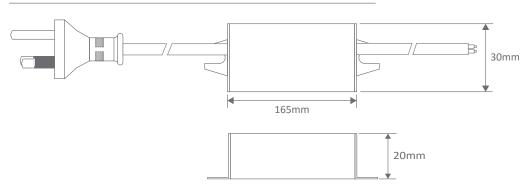

Dimensions: (L) 55mm x (W) 30mm x (H) 20mm

Warranty: 3 Years replacement

Order Code: 20198
Product Code: WP12/10